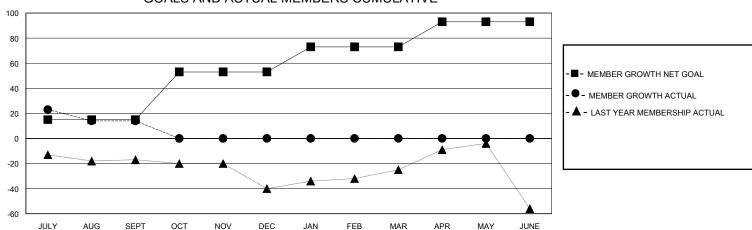

## GOALS AND ACTUAL MEMBERS CUMULATIVE

| DROPPED CLUBS: 0 |    | 14 CLUBS OF 39 ADDED 1 OR MORE<br>NEW MEMBERS | GENDER DISTRIBUTION  MALE 623 (50.77%) |              |   |
|------------------|----|-----------------------------------------------|----------------------------------------|--------------|---|
| DROPPED MEMBERS  |    |                                               | FEMALE                                 | 603 (49.14%) |   |
| DECEASED         | 1  | CLICK HERE FOR CUMULATIVE                     | TOTAL FAMILY UNIT MEMBERS              |              | 0 |
| CLUB CANCELLED   | 0  | MEMBERSHIP DATA                               | FAMILY MEMBERS PAYING HALF DUES        |              | 0 |
| OTHER            | 23 |                                               |                                        |              | U |
| TOTAL            | 24 |                                               |                                        |              |   |